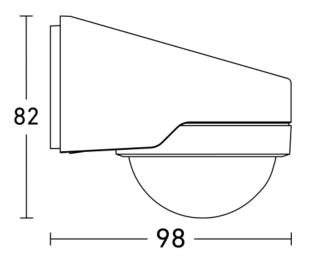

ing output 1, number of LEDs / fluorescent lamps | 10 рсз.                  |
| Power consumption                                      | 0,5 W                    |

| Twilight setting TEACH           | Yes             |
|----------------------------------|-----------------|
| Constant-lighting control        | No              |
| Interconnection                  | Yes             |
| Interconnection via              | Bluetooth Mesh  |
| Reichweite Radial Eagle Eye max. | 6 m             |
| Product category                 | Motion detector |

Motion detector - Professional Line

# **MD IR N130**

COM1 - surface white EAN 4007841 069056 Article number 069056



## **Detection Zone**



Possible mounting height: 1,80 m - 4,00 m Orange: radial Black: tangential

## **Dimension Drawing 2**



**Dimension Drawing 1**