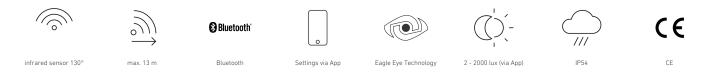

### **Technical specifications**

| Dimensions (L x W x H)     | 87 x 82 x 98 mm                                                                                      | Technology, sensors                           | passive infrared, Light sensor                                 |
|----------------------------|------------------------------------------------------------------------------------------------------|-----------------------------------------------|----------------------------------------------------------------|
| With motion detector       | Yes                                                                                                  | Mounting height                               | 1,80 – 4,00 m                                                  |
| Manufacturer's Warranty    | 5 years                                                                                              | Mounting height max.                          | 4,00 m                                                         |
| Settings via               | Bluetooth, Smartphone, Tablet                                                                        | Optimum mounting height                       | 2 m                                                            |
| With remote control        | No                                                                                                   | Detection angle                               | 130 °                                                          |
| Version                    | COM1 - surface white                                                                                 | Sneak-by guard                                | Yes                                                            |
| PU1, EAN                   | 4007841069056                                                                                        | Capability of masking out individual segments | Yes                                                            |
| Туре                       | Motion detectors                                                                                     |                                               |                                                                |
| Application, place         | Outdoors, Indoors                                                                                    | Electronic scalability                        | Yes                                                            |
| Application, room          | front door, all round the building,<br>terrace / balcony, outdoors, courtyard<br>& driveway, Indoors | Mechanical scalability                        | Yes                                                            |
|                            |                                                                                                      | Reach, radial                                 | r = 2.5 m (7 m <sup>2</sup> )                                  |
|                            |                                                                                                      | Reach, tangential                             | r = 13 m (192 m <sup>2</sup> )                                 |
| Colour                     | white                                                                                                | Cover material                                | shrouds                                                        |
| Includes corner wall mount | No                                                                                                   | Functions                                     | Motions sensor, Light sensor,<br>Relay output, Data monitoring |
| Installation site          | corner, wall                                                                                         |                                               |                                                                |
| Installation               | Surface wiring                                                                                       | Twilight setting                              | 2 – 2000 lx                                                    |
| IP-rating                  | IP54                                                                                                 | Time setting                                  | 5 s – 60 Min.                                                  |
| Protection class           | II                                                                                                   | Basic light level function                    | No                                                             |

## **Technical specifications**

| Ambient temperature                                    | from -20 up to 40 °C     |
|--------------------------------------------------------|--------------------------|
| Material                                               | Plastic                  |
| Mains power supply                                     | 220 – 240 V / 50 – 60 Hz |
| Switching output 1, resistive                          | 2000 W                   |
| Switching output 1, number of LEDs / fluorescent lamps | 10 рсз.                  |
| Power consumption                                      | 0,5 W                    |

| Twilight setting TEACH           | Yes             |
|----------------------------------|-----------------|
| Constant-lighting control        | No              |
| Interconnection                  | Yes             |
| Interconnection via              | Bluetooth Mesh  |
| Reichweite Radial Eagle Eye max. | 6 m             |
| Product category                 | Motion detector |