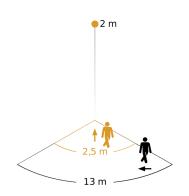

## **Detection Zone**

Possible mounting height: 1,80 m - 4,00 m Orange: radial Black: tangential